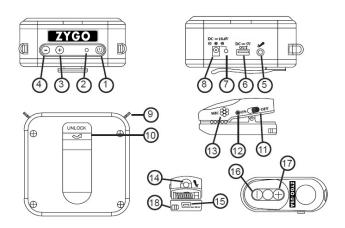

## **External Buttons and Connectors**

- 1. On/Off button: Hold for 1–2 secs for On or Off.
- 2. Power indicator: solid green-On, red-Low battery, flashing red-Charge battery.
- 3. (+) Volume Up
- 4. (-) Volume Down
- 5. Microphone input jack: 3.5mm.
- 6. USB 5VDC output: For charging other devices.
- 7. Charging LED indicator: red-charging green-battery full
- 8. Charger input jack: 10.6VDC/450mA charger.
- 9. D-rings (2) for neck strap.
- 10. Belt clip: Rotate the clip to insert or to remove it.
- 11. Microphone transmitter On/Off switch.
- 12. LED: Flashes when turned On; Solid when paired with the speaker.
- 13. Built-in lapel microphone (MIC).
- 14. External microphone input jack: 3.5mm.
- 15. Mini USB 5VDC input for charging the microphone.
- 16. Volume Down: Press (-) to reduce the volume (10 steps), until fully muted.
- 17. Volume Up: Press (+) to increase volume (10 steps).
- 18. Slot for safety cord connection.